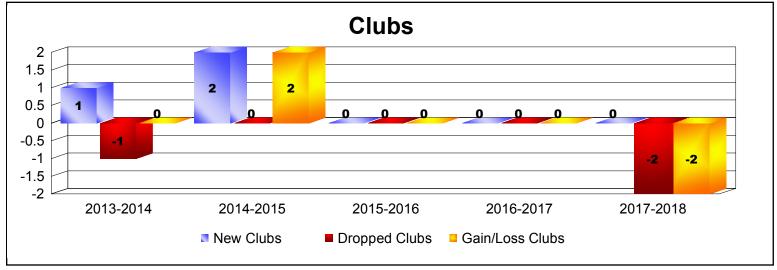

District 21 B

As of June 2018 Cumulative

| Year      | New<br>Clubs | Dropped<br>Clubs | Gain/<br>Loss<br>Clubs | New<br>Members | Charter<br>Members | Reinstate<br>Members | Transfer<br>Members | Total<br>Member<br>Added | Total<br>Members<br>Dropped | Gain/<br>Loss<br>Members |
|-----------|--------------|------------------|------------------------|----------------|--------------------|----------------------|---------------------|--------------------------|-----------------------------|--------------------------|
| 2013-2014 | 1            | -1               | 0                      | 194            | 36                 | 7                    | 32                  | 269                      | -215                        | 54                       |
| 2014-2015 | 2            | 0                | 2                      | 165            | 65                 | 11                   | 9                   | 250                      | -235                        | 15                       |
| 2015-2016 | 0            | 0                | 0                      | 158            | 5                  | 14                   | 18                  | 195                      | -292                        | -97                      |
| 2016-2017 | 0            | 0                | 0                      | 178            | 2                  | 34                   | 31                  | 245                      | -250                        | -5                       |
| 2017-2018 | 0            | -2               | -2                     | 164            | 2                  | 17                   | 38                  | 221                      | -281                        | -60                      |
| Average   | 1            | -1               | 0                      | 172            | 22                 | 17                   | 26                  | 236                      | -255                        | -19                      |