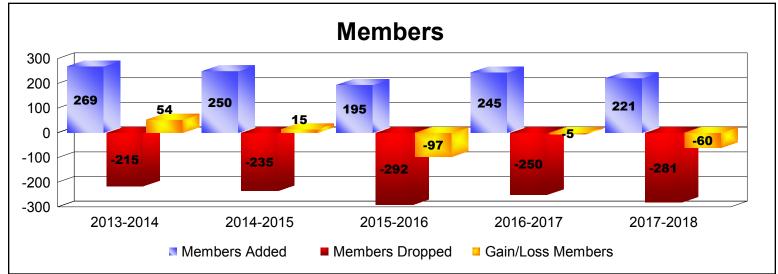

District 21 B

As of June 2018 Cumulative

| Year      | New<br>Clubs | Dropped<br>Clubs | Gain/<br>Loss<br>Clubs | New<br>Members | Charter<br>Members | Reinstate<br>Members | Transfer<br>Members | Total<br>Member<br>Added | Total<br>Members<br>Dropped | Gain/<br>Loss<br>Members |
|-----------|--------------|------------------|------------------------|----------------|--------------------|----------------------|---------------------|--------------------------|-----------------------------|--------------------------|
| 2013-2014 | 1            | -1               | 0                      | 194            | 36                 | 7                    | 32                  | 269                      | -215                        | 54                       |
| 2014-2015 | 2            | 0                | 2                      | 165            | 65                 | 11                   | 9                   | 250                      | -235                        | 15                       |
| 2015-2016 | 0            | 0                | 0                      | 158            | 5                  | 14                   | 18                  | 195                      | -292                        | -97                      |
| 2016-2017 | 0            | 0                | 0                      | 178            | 2                  | 34                   | 31                  | 245                      | -250                        | -5                       |
| 2017-2018 | 0            | -2               | -2                     | 164            | 2                  | 17                   | 38                  | 221                      | -281                        | -60                      |
| Average   | 1            | -1               | 0                      | 172            | 22                 | 17                   | 26                  | 236                      | -255                        | -19                      |